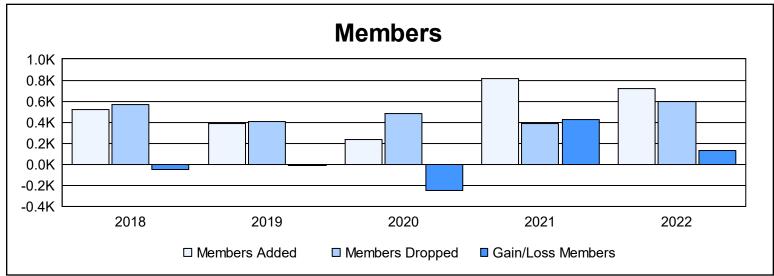

| Year      | New<br>Clubs | Dropped<br>Clubs | Gain/<br>Loss<br>Clubs | New<br>Members | Charter<br>Members | Reinstate<br>Members | Transfer<br>Members | Total<br>Member<br>Added | Total<br>Members<br>Dropped | Gain/<br>Loss<br>Members |
|-----------|--------------|------------------|------------------------|----------------|--------------------|----------------------|---------------------|--------------------------|-----------------------------|--------------------------|
| 2017-2018 | 5            | 6                | -1                     | 329            | 119                | 48                   | 24                  | 520                      | 571                         | -51                      |
| 2018-2019 | 4            | 4                | 0                      | 274            | 89                 | 15                   | 13                  | 391                      | 404                         | -13                      |
| 2019-2020 | 2            | 6                | -4                     | 171            | 42                 | 8                    | 14                  | 235                      | 480                         | -245                     |
| 2020-2021 | 7            | 4                | 3                      | 579            | 162                | 56                   | 18                  | 815                      | 386                         | 429                      |
| 2021-2022 | 8            | 4                | 4                      | 477            | 189                | 44                   | 13                  | 723                      | 592                         | 131                      |
| Average   | 5            | 5                | 0                      | 366            | 120                | 34                   | 16                  | 537                      | 487                         | 50                       |