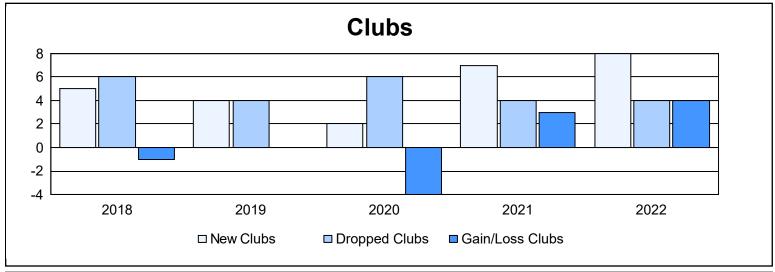

| Year      | New<br>Clubs | Dropped<br>Clubs | Gain/<br>Loss<br>Clubs | New<br>Members | Charter<br>Members | Reinstate<br>Members | Transfer<br>Members | Total<br>Member<br>Added | Total<br>Members<br>Dropped | Gain/<br>Loss<br>Members |
|-----------|--------------|------------------|------------------------|----------------|--------------------|----------------------|---------------------|--------------------------|-----------------------------|--------------------------|
| 2017-2018 | 5            | 6                | -1                     | 329            | 119                | 48                   | 24                  | 520                      | 571                         | -51                      |
| 2018-2019 | 4            | 4                | 0                      | 274            | 89                 | 15                   | 13                  | 391                      | 404                         | -13                      |
| 2019-2020 | 2            | 6                | -4                     | 171            | 42                 | 8                    | 14                  | 235                      | 480                         | -245                     |
| 2020-2021 | 7            | 4                | 3                      | 579            | 162                | 56                   | 18                  | 815                      | 386                         | 429                      |
| 2021-2022 | 8            | 4                | 4                      | 477            | 189                | 44                   | 13                  | 723                      | 592                         | 131                      |
| Average   | 5            | 5                | 0                      | 366            | 120                | 34                   | 16                  | 537                      | 487                         | 50                       |